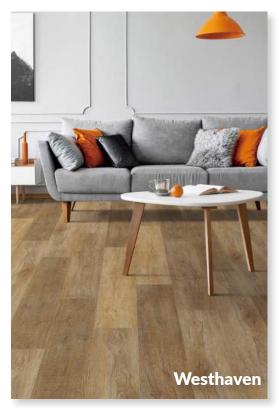

Welcome home to the comfort and beautiful designs of Cascade Waterproof Flooring. Featuring a unique underlayment pad utilizing the same closed cell foam technology that is often used in yoga mats, providing a pleasant cushioned solid feel welcoming you home after a long day out in the world. With 18 SKUs, 9 of which feature an enhanced bevel for added realism, this is a floor you will fall in love with again and again.