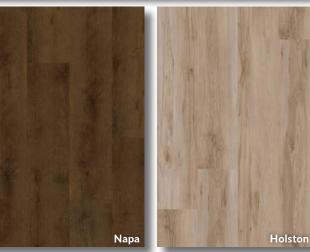

ttached<br/>IXPE underpad.InstallationFloating installation with 5G locking<br/>system. For use above, on or below<br/>grade. Installs over in-floor radiant<br/>heat systems.WarrantyLIFETIME Residential Warranty<br/>10 Year Light Commercial Warranty

Plank Size 7" wide x 60" long x 8.0mm nominal

Carton Qty 10 Planks | 29.97 sf

## Welcoming Comfort

Cascade's solid feel underfoot welcomes you home. Combine comfort and beauty for a floor you'll fall in love with again and again.

## Waterproof & Worry Free

Not affected by spills or moisture and will never swell or buckle. You'll never worry about your pet's water dish!

## Hassle Free Care

Cascade is the ideal choice for families on the go! This low maintenance floor cleans up quickly and easily with a damp mop or vacuum.







Havasu