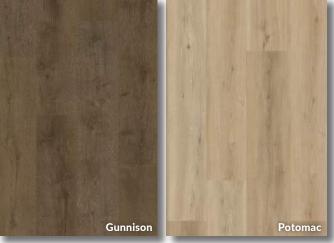

nd 1.5mm attached<br/>IXPE underpad.InstallationFloating installation with 5G locking<br/>system. For use above, on or below<br/>grade. Installs over in-floor radiant<br/>heat systems.WarrantyLIFETIME Residential Warranty<br/>10 Year Light Commercial Warranty

Plank Size 7" wide x 60" long x 8.0mm nominal

Carton Qty 10 Planks | 29.97 sf

## Welcoming Comfort

Cascade's solid feel underfoot welcomes you home. Combine comfort and beauty for a floor you'll fall in love with again and again.

## Waterproof & Worry Free

Not affected by spills or moisture and will never swell or buckle. You'll never worry about your pet's water dish!

## Hassle Free Care

Cascade is the ideal choice for families on the go! This low maintenance floor cleans up quickly and easily with a damp mop or vacuum.







Havasu