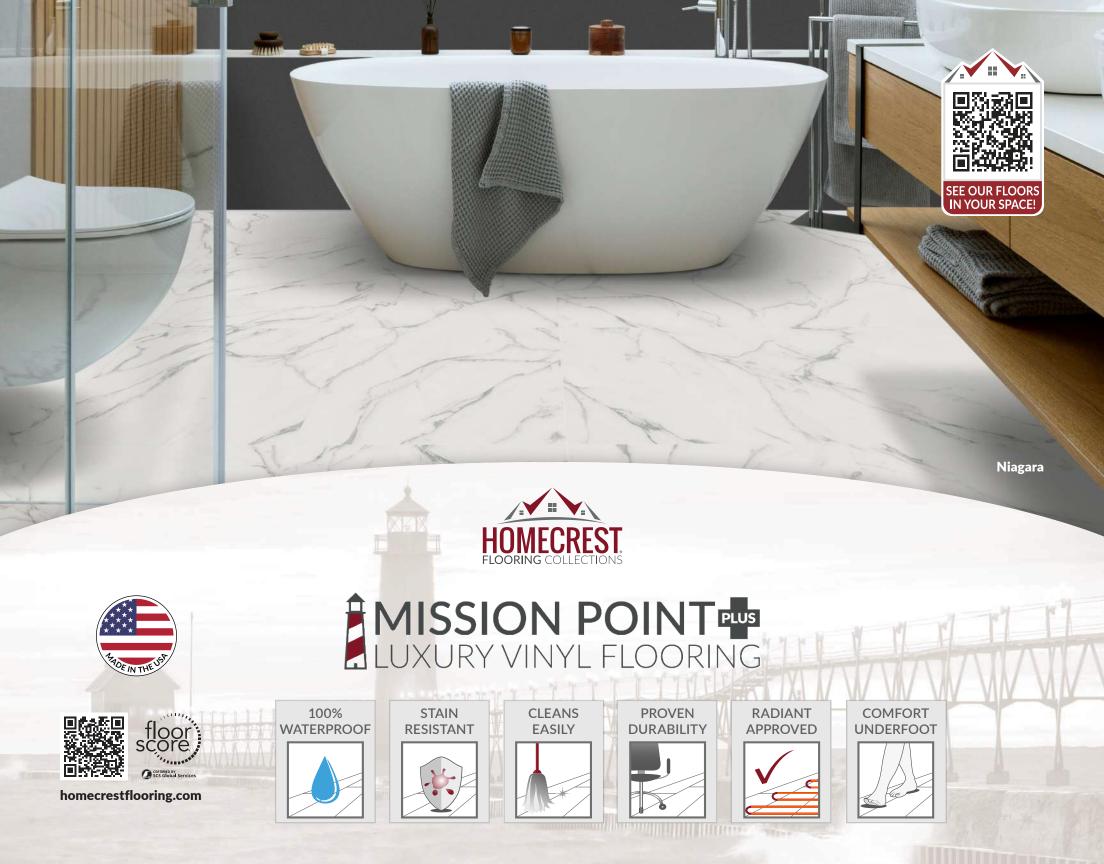

## Charleston

Construction

Warrantv

Carton Qty

**Product Specifications** 5<sub>mm</sub> Loose Lay Luxury Vinyl Flooring

> reinforced with ceramic LIFETIME residential

15 year light commercial 10 year commercial

20mil embossed urethane wear layer

Planks | 7" W x 48" L x 5mm, beveled edge Tiles | 18" W x 18" L x 5<sub>mm</sub>, square edge

Planks | 10 pieces, 23.33 sq ft/ctn Tiles | 10 pieces, 22.50 sq ft/ctn

## **High Performance**

- Enhanced durability with ultra tough, ceramic reinforced urethane wearlayer.
- 100% waterproof and stain resistant construction makes cleaning quick and easy.

## **Smart Style**

- Work hard and play hard with designs that fit your home or commercial space.
- Realistic embossing embodies the true feeling of hardwood or tile underfoot with added warmth.

## **Design Meets Performance**

- Robust thickness provides your choice installation.
- Fast, easy installation with minimal subfloor prep.
- Replace single planks or tiles as needed.