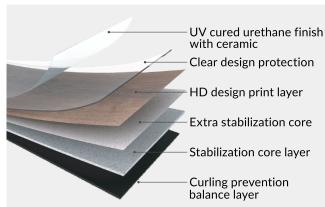

20mil embossed urethane wear layer

Planks | 7" W x 48" L x 5mm, beveled edge Tiles | 18" W x 18" L x 5<sub>mm</sub>, square edge

Planks | 10 pieces, 23.33 sq ft/ctn Tiles | 10 pieces, 22.50 sq ft/ctn

## **High Performance**

- Enhanced durability with ultra tough, ceramic reinforced urethane wearlayer.
- 100% waterproof and stain resistant construction makes cleaning quick and easy.