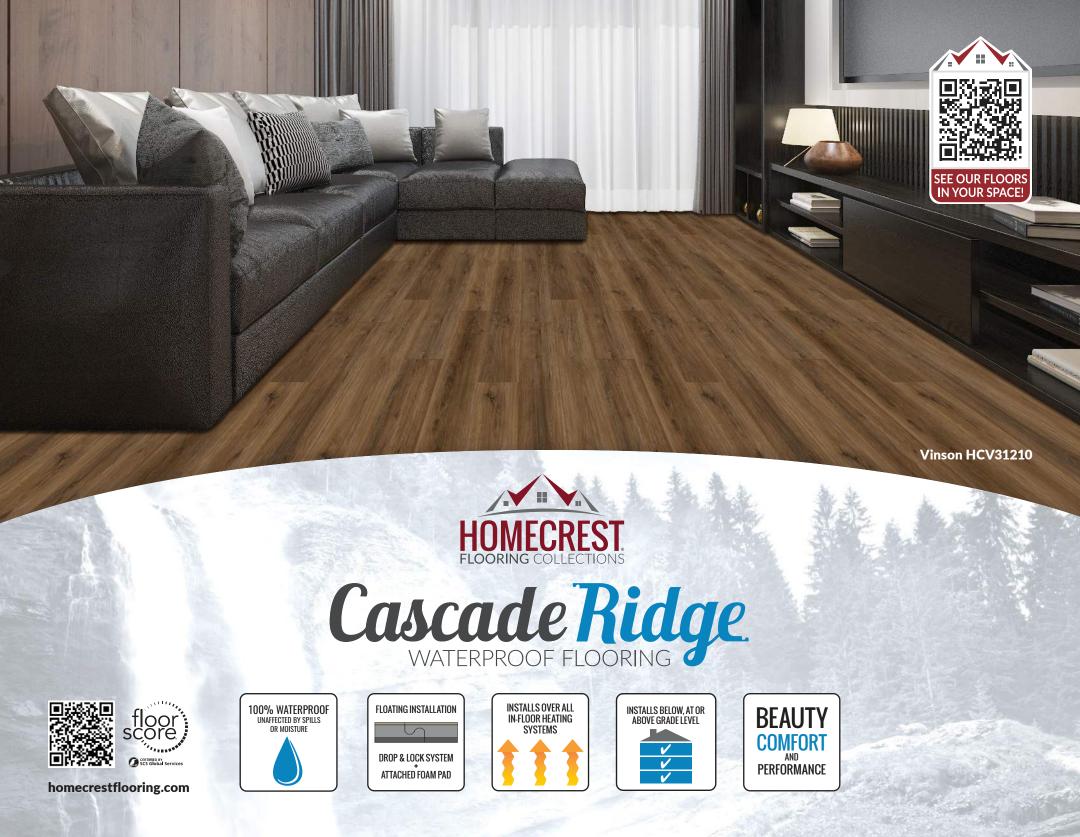

## Cascade Ridge. WATERPROOF FLOORING

Construction 12<sub>mil</sub> wear layer extruded SPC

rigid core and  $1.5_{\text{mm}}$  acoustic

attached underpad.

Installation Floating installation with click locking

system. For use above, on or below grade.

Installs over in-floor radiant heat systems.

Warranty 25 Year Residential Warranty

7 Year Light Commercial Warranty

Plank Size 6" wide x 48" long x 5<sub>mm</sub> nominal

Carton Qty 23.68 square feet

## Waterproof & Worry Free

Not affected by spills or moisture and will never swell or buckle.

You'll never worry about your pet's water dish!