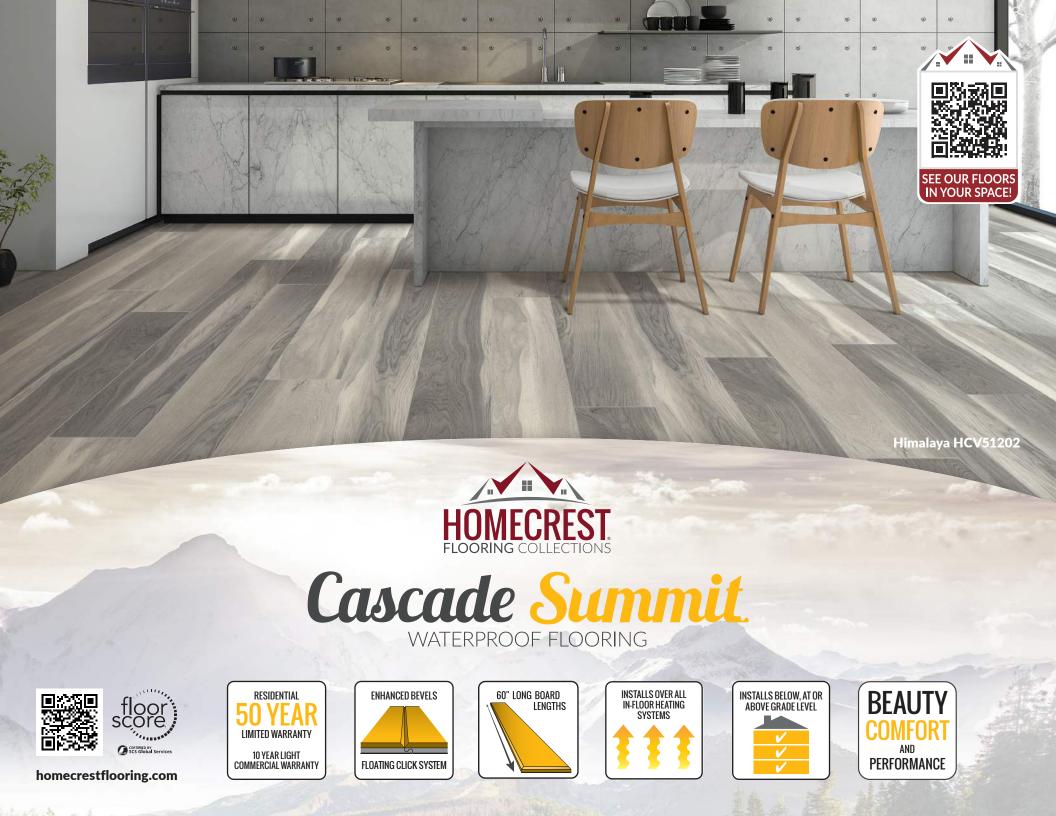

## Cascade Summit.

Construction 20<sub>mil</sub> wear layer extruded SPC rigid core

with attached 1.5<sub>mm</sub> IXPE pad.

Installation Floating installation with click locking

system. For use above, on or below grade. Installs over in-floor radiant heat systems.

Warranty 50 Year Residential Warranty

10 Year Light Commercial Warranty

Plank Size 7" wide x 60" long x 5.8<sub>mm</sub> nominal thickness

Carton Qty 8 pieces, 23.88 square feet