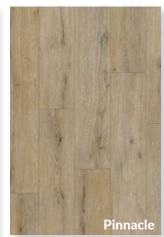

Warranty 50 Year Residential Warranty

10 Year Light Commercial Warranty

Plank Size 7" wide x 60" long x 5.8<sub>mm</sub> nominal thickness

Carton Qty 8 pieces, 23.88 square feet