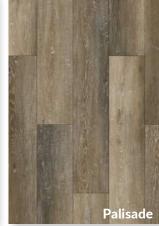

## Cascade Summit.

Construction 20<sub>mil</sub> wear layer extruded SPC rigid core

with attached 1.5<sub>mm</sub> IXPE pad.

Installation Floating installation with click locking

system. For use above, on or below grade. Installs over in-floor radiant heat systems.

Warranty 50 Year Residential Warranty

10 Year Light Commercial Warranty

Plank Size 7" wide x 60" long x 5.8<sub>mm</sub> nominal thickness

Carton Qty 8 pieces, 23.88 square feet