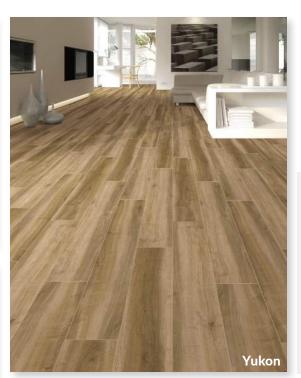

## Cascade Summit.

Construction 20<sub>mil</sub> wear layer extruded SPC rigid core

with attached 1.5<sub>mm</sub> IXPE pad.

Installation Floating installation with click locking

system. For use above, on or below grade. Installs over in-floor radiant heat systems.

Warranty 50 Year Residential Warranty

10 Year Light Commercial Warranty

Plank Size 7" wide x 60" long x 5.8<sub>mm</sub> nominal thickness

Carton Qty 8 pieces, 23.88 square feet